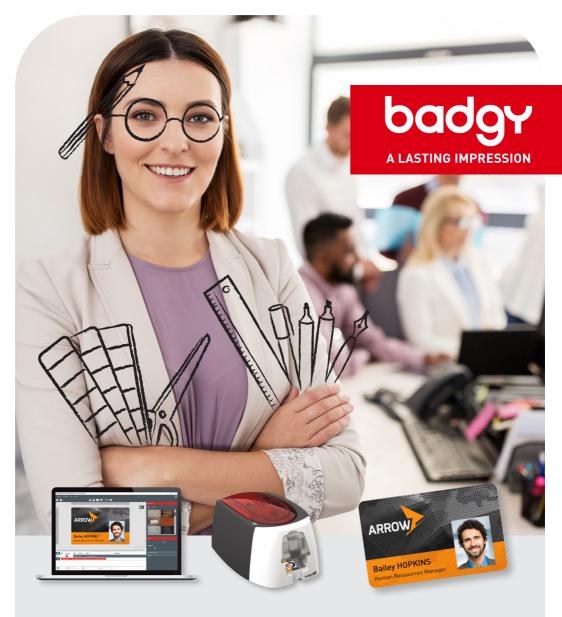

# Don't have to be an expert!

With the Badgy solution, personalize and print your badges and cards yourself

## **DISTINGUISH YOURSELF** WITH PERSONALIZED BADGES

## Your personalized badge in 3 steps only

Badgy, it is an intuitive card designer software and a card printer as easy to use as a standard office printer!

Download a card template from the badge library on www.badgy.com

With Evolis Badge Studio<sup>®</sup> card designer software, personalize the template by adding your logos, images, photos, texts and barcodes

With the **badgy** 200 solution, you can automatically import information from your databases.

Print your card... in less than a minute!

and many others...

# A COMPLETE OFFER

Online card template library

Evolis Badge Studio® card designer software

Badgy card printer

Color ribbon + PVC cards (53,98 x 85,60 mm) + 1 cleaning card

| 2 BADGY solutions         | badgy 100                                                                  | badgy 200                                                 |
|---------------------------|----------------------------------------------------------------------------|-----------------------------------------------------------|
| PRINTABLE AREA            | Margin of 1,35 mm (0.05")                                                  | Edge-to-edge                                              |
| PRINTING SPEED            | 45 sec/card - 80 cards/hour                                                | 38 sec/card- 95 cards/hour                                |
| INCLUDED SOFTWARE         | Evolis Badge Studio®<br>Standard version                                   | Evolis Badge Studio® version +<br>(import from databases) |
| SUPPLIED CONSUMABLES PACK | For 50 prints<br>+ 1 cleaning card                                         | For 100 prints<br>+ 1 cleaning card                       |
|                           |                                                                            |                                                           |
| PRINTING MODE             | Color dye sublimation, monochrome thermal transfer                         |                                                           |
| INTERFACE                 | USB 2.0 (compatible 1.1 and 3.0)                                           |                                                           |
| CAPACITIES                | Feeder: 25 cards / Output hopper: 25 cards                                 |                                                           |
| OPERATING<br>Systems      | Windows®7 (32 & 64 bits) or higher<br>MacOS® X 10.12 or higher             |                                                           |
| ECO-DESIGN                | RoHs, prolonged standby mode and reduced electricity consumption           |                                                           |
| SIZE AND WEIGHT           | H x W x D: 148 x 200 x 276 mm (5.78 x 7.87 x 10.86") / 1.665 kg (3.75 lbs) |                                                           |
| WARRANTY                  | 2 years*, warranty extensions available as an option                       |                                                           |
|                           |                                                                            |                                                           |