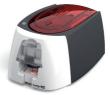

# A COMPLETE OFFER

Online card template library

Evolis Badge Studio® card designer software

Badgy card printer

Color ribbon + PVC cards (53,98 x 85,60 mm) + 1 cleaning card

| 2 BADGY solutions         | badgy 100                                                                  | badgy 200                                                 |
|---------------------------|----------------------------------------------------------------------------|-----------------------------------------------------------|
| PRINTABLE AREA            | Margin of 1,35 mm (0.05")                                                  | Edge-to-edge                                              |
| PRINTING SPEED            | 45 sec/card - 80 cards/hour                                                | 38 sec/card- 95 cards/hour                                |
| INCLUDED SOFTWARE         | Evolis Badge Studio®<br>Standard version                                   | Evolis Badge Studio® version +<br>(import from databases) |
| SUPPLIED CONSUMABLES PACK | For 50 prints<br>+ 1 cleaning card                                         | For 100 prints<br>+ 1 cleaning card                       |
|                           |                                                                            |                                                           |
| PRINTING MODE             | Color dye sublimation, monochrome thermal transfer                         |                                                           |
| INTERFACE                 | USB 2.0 (compatible 1.1 and 3.0)                                           |                                                           |
| CAPACITIES                | Feeder: 25 cards / Output hopper: 25 cards                                 |                                                           |
| OPERATING<br>Systems      | Windows®7 (32 & 64 bits) or higher<br>MacOS® X 10.12 or higher             |                                                           |
| ECO-DESIGN                | RoHs, prolonged standby mode and reduced electricity consumption           |                                                           |
| SIZE AND WEIGHT           | H x W x D: 148 x 200 x 276 mm (5.78 x 7.87 x 10.86") / 1.665 kg (3.75 lbs) |                                                           |
| WARRANTY                  | 2 years*, warranty extensions available as an option                       |                                                           |
|                           |                                                                            |                                                           |