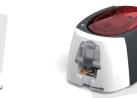

## Your personalized badge in 3 steps only

Badgy, it is an intuitive card designer software and a card printer as easy to use as a standard office printer!

Download a card template from the badge library on www.badgy.com

With Evolis Badge Studio<sup>®</sup> card designer software, personalize the template by adding your logos, images, photos, texts and barcodes

With the **badgy** 200 solution, you can automatically import information from your databases.

Print your card... in less than a minute!

and many others...

# A COMPLETE OFFER

Online card template library

Evolis Badge Studio® card designer software

Badgy card printer

Color ribbon + PVC cards (53,98 x 85,60 mm) + 1 cleaning card

| 2 BADGY solutions         | badgy 100                                                                  | badgy 200                                                 |
|---------------------------|----------------------------------------------------------------------------|-----------------------------------------------------------|
| PRINTABLE AREA            | Margin of 1,35 mm (0.05")                                                  | Edge-to-edge                                              |
| PRINTING SPEED            | 45 sec/card - 80 cards/hour                                                | 38 sec/card- 95 cards/hour                                |
| INCLUDED SOFTWARE         | Evolis Badge Studio®<br>Standard version                                   | Evolis Badge Studio® version +<br>(import from databases) |
| SUPPLIED CONSUMABLES PACK | For 50 prints<br>+ 1 cleaning card                                         | For 100 prints<br>+ 1 cleaning card                       |
|                           |                                                                            |                                                           |
| PRINTING MODE             | Color dye sublimation, monochrome thermal transfer                         |                                                           |
| INTERFACE                 | USB 2.0 (compatible 1.1 and 3.0)                                           |                                                           |
| CAPACITIES                | Feeder: 25 cards / Output hopper: 25 cards                                 |                                                           |
| OPERATING<br>Systems      | Windows®7 (32 & 64 bits) or higher<br>MacOS® X 10.12 or higher             |                                                           |
| ECO-DESIGN                | RoHs, prolonged standby mode and reduced electricity consumption           |                                                           |
| SIZE AND WEIGHT           | H x W x D: 148 x 200 x 276 mm (5.78 x 7.87 x 10.86") / 1.665 kg (3.75 lbs) |                                                           |
| WARRANTY                  | 2 years*, warranty extensions available as an option                       |                                                           |
|                           |                                                                            |                                                           |